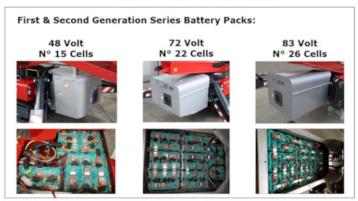

3 Pack - 1742410004 4 Pack - 1742410005

Please see table for proper ordering:

48v Machines: 15 Cells - qty 5 of 1742410004

72v Machines: 22 Cells - qty 6 of 1742410004 and qty 1 of

1742410005

83v Machines: 26 Cells - qty 6 of 1742410004 and qty 2 of

1742410005

## MAIN SPECIFICATION 1st & 2nd GEN

Battery Pack Total Voltage: 48/72/83 Volt

Machine electric system voltage: 12 Volt

N° of Cells: 15/22/26

Kind of cells: LiFePO4

Cells Capacity: 90 -100 Ah