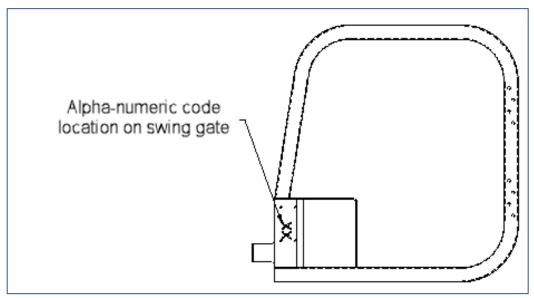

To determine the compatible kit for your platform, complete the following steps:

- 1. Locate alpha-numeric code located on the swing gate as shown in figure 1 below. If alpha-numeric code:
  - A. Begins with "AA" continue to step 2.
  - B. Does not begin with "AA" order bolt on fall arrest kit 1001237882.
- 2. Measure the radii on the top corners of the platform (indicated in figure 2).
  - A. If measurement is 3.75 inches (95mm) order bolt on fall arrest kit 1001237882.
  - B. If measurement is 3.00 inches (76mm) order bolt on fall arrest kit 1001302660

Figure 1.

Figure 2.