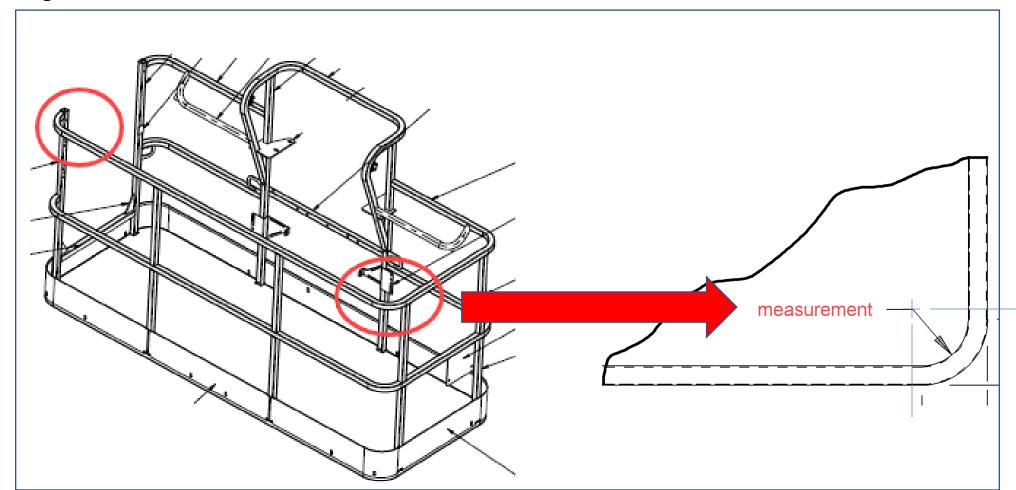

To determine the compatible kit for your platform, complete the following steps:

- 1. Locate alpha-numeric code located on the swing gate as shown in figure 1 below. If alpha-numeric code:
  - A. Begins with "AA" continue to step 2.
  - B. Does not begin with "AA" order bolt on fall arrest kit 1001237882.
- 2. Measure the radii on the top corners of the platform (indicated in figure 2).
  - A. If measurement is 3.75 inches (95mm) order bolt on fall arrest kit 1001237882.
  - B. If measurement is 3.00 inches (76mm) order bolt on fall arrest kit 1001302660

Figure 1.

Figure 2.